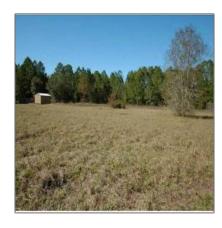

# Vacant land For sale

- 554 Cameron Crest Dr, Los Angeles, California 91765

# Property Type: Vacant land Listing Type: For sale Listing ID: 05210181 Price: \$85,000 View: Street Year Built: 0 Lot Area: 260,489 Sqft