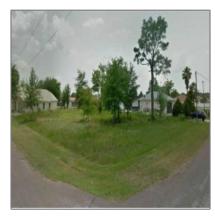

# Vacant land For sale

- 9520 Pentland St, Temple City, California 91780

# Property Type: Vacant land Listing Type: For sale Listing ID: O5173262 Price: \$19,900 View: Street Year Built: 0

8,668 Sqft