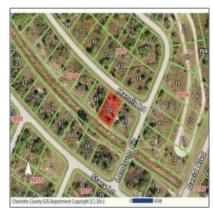

## Address Map

Lot Area:

+1 (302)525 8222 - 113 Barksdale Professional Center, Newark DE 19711 USA

Country:

State:

CA

County:

Los Angeles

City:

Tojunga

Zipcode:

91042

Street:

Estaban Way

Street Number:

9884

© 2015 Realtyna LLC. All rights reserved.

Floor Number:

Longitude:

W119° 42' 27.8''

Street Suffix:

ROAD

Latitude:

N34° 14' 53.6''