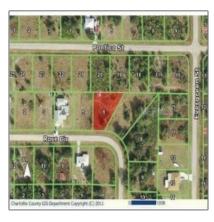

## Address Map

+1 (302)525 8222 - 113 Barksdale Professional Center, Newark DE 19711 USA

Country:

State:

CA

County:

Los Angeles

City:

Panorama City

Zipcode:

91402

Street:

Lullaby Ln

© 2015 Realtyna LLC. All rights reserved.

| Street Number: | 8418             |  |
|----------------|------------------|--|
| Floor Number:  | 0                |  |
| Longitude:     | W119° 33' 18.8'' |  |
| Street Suffix: | CIRCLE           |  |
| Latitude:      | N34° 13' 26''    |  |