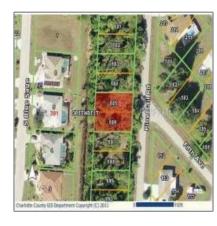

## Address Map

+1 (302)525 8222 - 113 Barksdale Professional Center, Newark DE 19711 USA

Country:

State:

CA

County:

Los Angeles

City:

Sylmar

Zipcode:

91342

Street:

Lakeside St

Street Number:

14646

 $\hbox{@ }2015$  Realtyna LLC. All rights reserved.

Floor Number:

Longitude:

W119° 32' 51.3''

Street Suffix:

ROAD

Latitude:

N34° 18' 28''