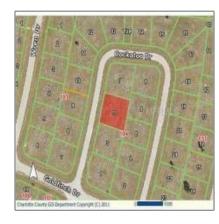

# Vacant land For sale

- 1650 Waverly Rd, San Marino, California 91108

# Property Type: Vacant land Listing Type: For sale Listing ID: D5791516 Price: \$8,000 View: Street Year Built: 0 Lot Area: 9,483 Sqft

## Address Map

+1 (302)525 8222 - 113 Barksdale Professional Center, Newark DE 19711 USA

 Country:
 US

 State:
 CA

 County:
 Los Angeles

 City:
 San Marino

 Zipcode:
 91108

 Street:
 Waverly Rd

 Street Number:
 1650

 $\hbox{@ }2015$  Realtyna LLC. All rights reserved.

| Floor Number:  | 0              |  |
|----------------|----------------|--|
| Longitude:     | W119° 53' 22'' |  |
| Street Suffix: | DRIVE          |  |
| Latitude:      | N34° 7' 6.4''  |  |