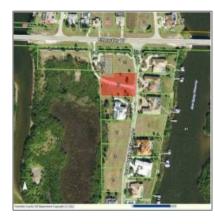

## Vacant land For sale

- 13980 Herron St, Sylmar, California 91342

## Address Map

+1 (302)525 8222 - 113 Barksdale Professional Center, Newark DE 19711 USA

| Country:       | US          |  |
|----------------|-------------|--|
| State:         | CA          |  |
| County:        | Los Angeles |  |
| City:          | Sylmar      |  |
| Zipcode:       | 91342       |  |
| Street:        | Herron St   |  |
| Street Number: | 13980       |  |