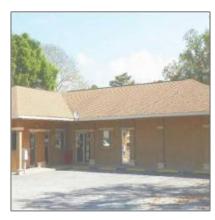

## Commercial For sale

110 Sqft - 3235 US HIGHWAY 27/441, FRUITLAND PARK, Florida 34731

## **Basic Details**

| Property Type:  | Commercial  |  |
|-----------------|-------------|--|
| Listing Type:   | For sale    |  |
| Listing ID:     | G4691530    |  |
| Price:          | \$100,000   |  |
| View:           | Garden      |  |
| Bedrooms:       | 1           |  |
| Bathrooms:      | 3           |  |
| Half Bathrooms: | 1           |  |
| Square Footage: | 110 Sqft    |  |
| Year Built:     | 1984        |  |
| Lot Area:       | 30,000 Sqft |  |

## **Features**

✓ Roof Deck: Shingle
✓ Parking: 19 to 30 spaces
✓ Internet
✓ Utilities: City water, Electric, Public sewer