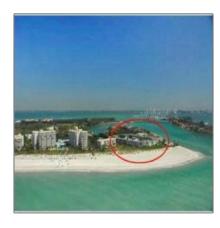

Address Map

+1 (302)525 8222 - 113 Barksdale Professional Center, Newark DE 19711 USA

Country: US

| State:         | CA                   |  |
|----------------|----------------------|--|
| County:        | Los Angeles          |  |
| City:          | Agoura Hills         |  |
| Zipcode:       | 91301                |  |
| Neighborhood:  | <b>Longboat Key</b>  |  |
| Street:        | <b>Greengrass Ct</b> |  |
| Street Number: | 29409                |  |
| Floor Number:  | 0                    |  |
| Longitude:     | W119° 14' 7.6"       |  |
| Latitude:      | N34° 9' 12.7''       |  |