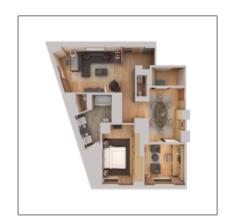

## **Loft For sale** Parent: Property Type: **Rental** Listing Type: For Rent Listing ID: A3946741 **Per Month** Price Type: Price: \$4,500 Per Month View: Sea Bedrooms: 3 Rooms: 4 Bathrooms: 2 1,941 Sqft Square Footage: Year Built: 1966