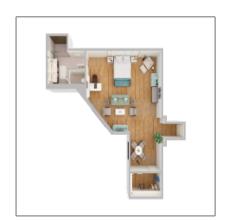

Rooms: 3

Bathrooms: 2

Square Footage: 104 Sqft

Year Built: **0** 

## **Appliances**

√ Stove

√

Iron

#### **Features**

√

Gymnasium