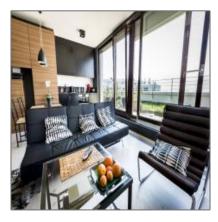

#### **Features**

 √ Storage
 √ Balcony

 √ Basement
 √ Steam

### **Appliances**

√ Microwave √ TV √ Hair Dryer √ Dishes √ Towels