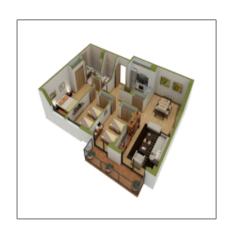

#### **Basic Details**

| Property Type: | Land       |  |
|----------------|------------|--|
| Listing Type:  | For sale   |  |
| Listing ID:    | 1058       |  |
| Price:         | \$269,095  |  |
| View:          | Sea        |  |
| Year Built:    | 0          |  |
| Lot Area:      | 1,386 Sqft |  |
| Add Date:      |            |  |