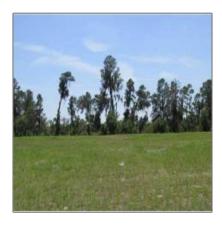

# Vacant land For sale

- Pasadena, California 91182

### Basic Details

| Property Type: | Vacant land |
|----------------|-------------|
| Listing Type:  | For sale    |
| Listing ID:    | T2566812    |
| Price:         | \$149,000   |
| View:          | Street      |
| Year Built:    | 0           |
| Lot Area:      | 35,506 Sqft |
| Add Date:      |             |