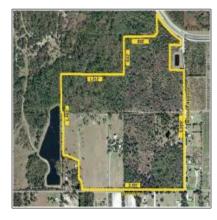

# Vacant land For sale

- Torrance, Los Angeles, California 90506

#### **Basic Details**

Property Type: Vacant land

Listing Type: For sale

Listing ID: **05206548** 

Price: \$16,000,000

View: Street

Year Built: 0

Lot Area: **5,575,680 Sqft** 

### Address Map

Country: US

State: CA

County: Los Angeles

City: Torrance

Zipcode: **90506** 

Floor Number: **0** 