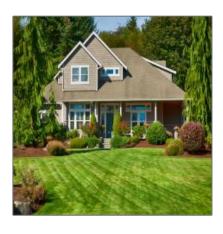

# Residential For sale

- 2308 Pennerton Dr, Glendale, California 91206

#### **Basic Details**

| Property Type: | Residential |  |
|----------------|-------------|--|
| Listing Type:  | For sale    |  |
| Listing ID:    | W7529382    |  |
| Price:         | \$325,000   |  |
| View:          | Street      |  |
| Bedrooms:      | 4           |  |
| Year Built:    | 1981        |  |
| Lot Area:      | 44,867 Sqft |  |