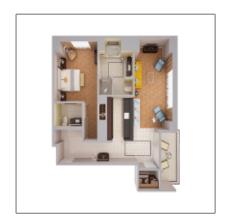

#### **Basic Details**

| Property Type: | Residential |  |
|----------------|-------------|--|
| Listing Type:  | For sale    |  |
| Listing ID:    | U7602108    |  |
| Price:         | \$118,900   |  |
| View:          | Street      |  |
| Bedrooms:      | 1           |  |
| Year Built:    | 1972        |  |
| Add Date:      |             |  |