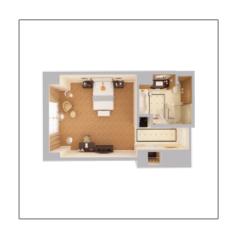

## Basic Details

Add Date:

Appliances

| Parent:         | <b>Loft For sale</b> |  |
|-----------------|----------------------|--|
| Property Type:  | Office               |  |
| Listing Type:   | For Rent             |  |
| Listing ID:     | 1013                 |  |
| Price Type:     | Per Year             |  |
| Price:          | \$492 Per Year       |  |
| View:           | Sea                  |  |
| Rooms:          | 1                    |  |
| Bathrooms:      | 2                    |  |
| Half Bathrooms: | 0                    |  |
| Square Footage: | 175 Sqft             |  |
| Year Built:     | 0                    |  |