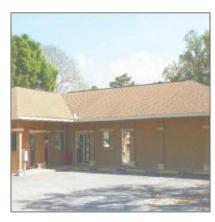

# Commercial For sale

- 3235 US HIGHWAY 27/441, FRUITLAND PARK, Florida 34731

#### **Basic Details**

| Property Type: | Commercial  |
|----------------|-------------|
| Listing Type:  | For sale    |
| Listing ID:    | G4691530    |
| Price:         | \$100,000   |
| View:          | Garden      |
| Year Built:    | 1984        |
| Lot Area:      | 30,000 Sqft |
| Add Date:      |             |