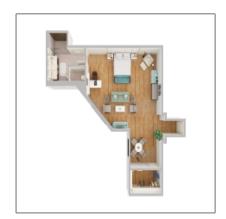

#### **Basic Details**

| Parent:         | <u>Loft For sale</u> |  |
|-----------------|----------------------|--|
| Property Type:  | Office               |  |
| Listing Type:   | For Rent             |  |
| Listing ID:     | 1011                 |  |
| Price Type:     | Per Year             |  |
| Price:          | \$423 Per Year       |  |
| View:           | Street               |  |
| Rooms:          | 3                    |  |
| Bathrooms:      | 2                    |  |
| Half Bathrooms: | 0                    |  |
| Square Footage: | 104 Sqft             |  |
| Year Built:     | 0                    |  |